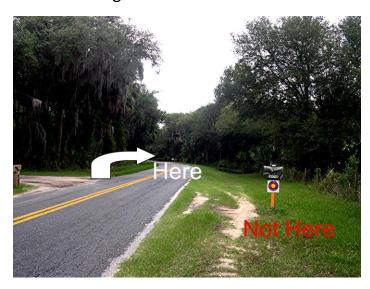

## Directions from SE Corner of Lake Deaton Plaza to Emeralda Gun Range

- Turn left onto FL-44 E/E Co Rd 44. Continue to follow FL-44 E
- 3.6 mi Turn right onto FL-44 E/South St. Continue to follow FL-44 E
- 4.5 mi Use the right 2 lanes to turn right onto US-441 S/North Blvd E. Continue to follow US-441 S
- 1.8 mi Use the left 2 lanes to turn left onto County Rd 44 E (Just past Pat's Pawn & Gun)
- 4.8 mi Turn left onto Emeralda Ave (BP Gas Station on the corner)
- 0.8 mi At the end of Emeralda Ave., turn left onto Emeralda Island Rd
- 4.0 mi Take the 1<sup>st</sup> driveway on the right a few hundred feet past this mailbox with the red target.

• Turn right at mail box 39920 Emeralda Island Rd. The entrance looks like the picture below:

• Within feet of turning into the drive, take the right at the folk shown below. The range is only a few hundred yards down this path. (Please park perpendicular & to the right of the drive)