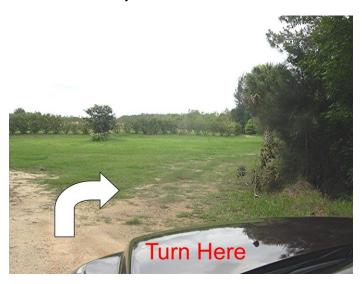

• Turn right at mail box 39920 Emeralda Island Rd. The entrance looks like the picture below:

• Within feet of turning into the drive, take the right at the folk shown below. The range is only a few hundred yards down this path. (Please park perpendicular & to the right of the drive)