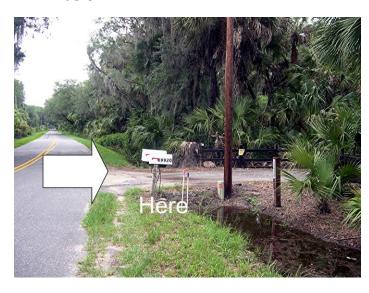

• Turn right at mail box 39920 Emeralda Island Rd. The entrance looks like the picture below:

• Within feet of turning into the drive, take the right at the folk shown below. The range is only a few hundred yards down this path. (Please park perpendicular & to the right of the drive)